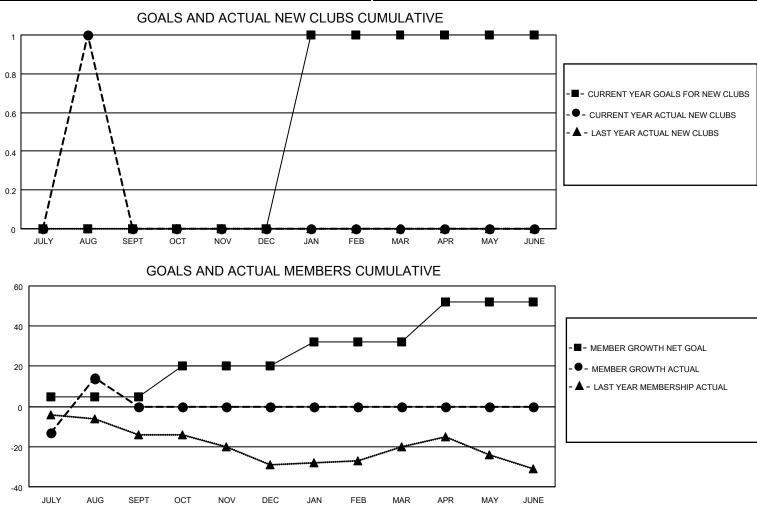

## LOCATION TURKEY

District 118 E

Results as of: 8/31/2023

| Clubs                 |               |           |               | Members               |                       |                         |                                                    |
|-----------------------|---------------|-----------|---------------|-----------------------|-----------------------|-------------------------|----------------------------------------------------|
| RESULTS FOR 2023-2024 |               |           |               | RESULTS FOR 2023-2024 |                       |                         |                                                    |
| QUARTER               | NEW CLUB GOAL | NEW CLUBS | DROPPED CLUBS | QUARTER               | ER GROWTH NET<br>GOAL | MEMBER GROWTH<br>ACTUAL | DROPPED<br>MEMBERS ACTUAL<br>(including transfers) |
| JULY/AUG/SEPT         | 0             | 1         | 0             | JULY/AUG/SEPT         | 5                     | 32                      | 18                                                 |
| OCT/NOV/DEC           | 0             | 0         | 0             | OCT/NOV/DEC           | 15                    | 0                       | 0                                                  |
| JAN/FEB/MAR           | 1             | 0         | 0             | JAN/FEB/MAR           | 12                    | 0                       | 0                                                  |
| APR/MAY/JUNE          | 0             | 0         | 0             | APR/MAY/JUNE          | 20                    | 0                       | 0                                                  |